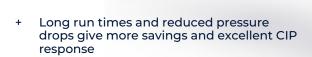

This graph represents the typical regeneration savings experienced after changing to Pro5Plus plates. Consult with your AGC Specialist to see how upgrading your R5 or Pro5 plates can help you save on your energy costs.