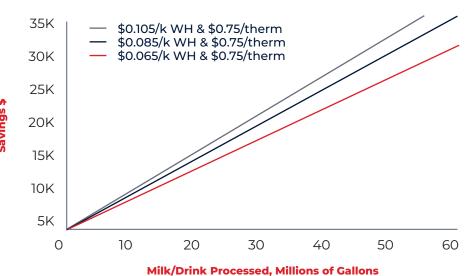

This graph represents the typical regeneration savings experienced after changing to Pro5Plus plates. Consult with your AGC Specialist to see how upgrading your R5 or Pro5 plates can help you save on your energy costs.