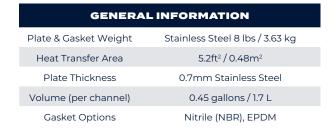

20136 +1.703.257.1660 +1.800.825.8820 FAX +1.703.330.7940

See us on the web at www.AGCHeatTransfer.com

## Pro5Plus™ optimized gap means more performance and more savings for YOU!







- + Line contact provides greater strength
- Optimized compressed dimension or pressed height allows more plates in the same frame for higher efficientcy or higher flowrate IN THE SAME SPACE!



This graph represents the typical regeneration savings experienced after changing to Pro5Plus plates. Consult with your AGC Specialist to see how upgrading your R5 or Pro5 plates can help you save on your energy costs.



### Pro5Plus™ Offers

Partially relieved gasket groove reduces product to gasket contact area. Special cleaning channel for better CIP. Snap in gaskets. Metal to metal plate alignment device.