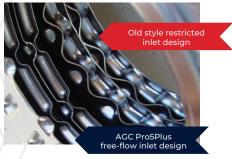

## Pro5Plus™ optimized gap means more performance and more savings for YOU!

- + Line contact provides greater strength
- Optimized compressed dimension or pressed height allows more plates in the same frame for higher efficientcy or higher flowrate IN THE SAME SPACE!

### Pro5Plus™ Offers

Partially relieved gasket groove reduces product to gasket contact area. Special cleaning channel for better CIP. Snap in gaskets. Metal to metal plate alignment device.