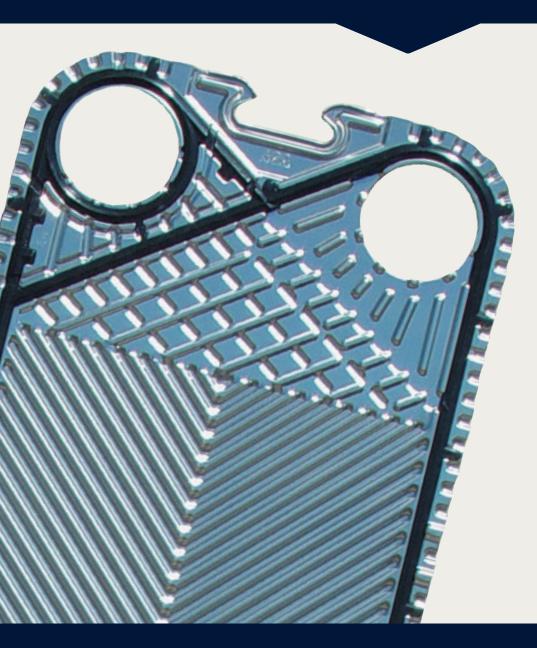

# PR05PLUS

**UPDGRADE** 

#### CONSTANT IMPROVEMENTS

- + The Pro5Plus is designed to fit into APV R5 or AGC Pro5 frames.
- + Increased efficiency and better heat transfer for fluid dairy processing.
- + Provides greater strength with our standard chevron pattern.

## Pro5Plus™ optimized gap means more performance and more savings for YOU!

- + Line contact provides greater strength
- Optimized compressed dimension or pressed height allows more plates in the same frame for higher efficientcy or higher flowrate IN THE SAME SPACE!