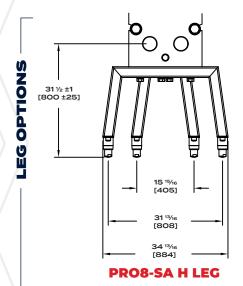

# EASTERN

10129 Piper Lane Bristow, VA 20136 +1.703.257.1660 +1.800.825.8820 FAX +1.703.330.7940

See us on the web at www.AGCHeatTransfer.com

© AGC Heat Transfer Not to be reproduced without consent

| FRAME<br>SIZE | BALL FOOT<br>CENTER (L) | OVERALL<br>LENGTH (M) | Pro8™<br>PLATE<br>CAPACITY |
|---------------|-------------------------|-----------------------|----------------------------|
| 1             | 50" [1270]              | 56 3⁄8" [1432]        | 128                        |
| 2             | 74" [1880]              | 80 3⁄8" [2042]        | 228                        |
| 3             | 98" [2489]              | 104 3⁄8" [2651]       | 328                        |
| 4             | 122" [3099]             | 128 ¾" [3261]         | 428                        |
| 5             | 146" [3708]             | 152 ¾" [3870]         | 528                        |