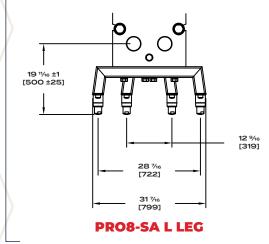

# EASTERN

10129 Piper Lane Bristow, VA 20136 +1.703.257.1660 +1.800.825.8820 FAX +1.703.330.7940

See us on the web at www.AGCHeatTransfer.com

© AGC Heat Transfer Not to be reproduced without consent

| FRAME<br>SIZE | BALL FOOT<br>CENTER (L) | OVERALL<br>LENGTH (M) | Pro8™<br>PLATE<br>CAPACITY |
|---------------|-------------------------|-----------------------|----------------------------|
| 1             | 50" [1270]              | 56 3⁄8" [1432]        | 128                        |
| 2             | 74" [1880]              | 80 3⁄8" [2042]        | 228                        |
| 3             | 98" [2489]              | 104 3⁄8" [2651]       | 328                        |
| 4             | 122" [3099]             | 128 ¾" [3261]         | 428                        |
| 5             | 146" [3708]             | 152 ¾" [3870]         | 528                        |