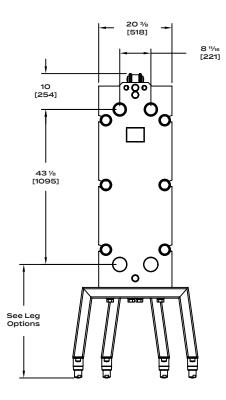

# EASTERN

10129 Piper Lane Bristow, VA 20136 +1.703.257.1660 +1.800.825.8820 FAX +1.703.330.7940

See us on the web at www.AGCHeatTransfer.com

© AGC Heat Transfer Not to be reproduced without consent

| FRAME<br>SIZE | BALL FOOT<br>CENTER (L) | OVERALL<br>LENGTH (M) | Pro8™<br>PLATE<br>CAPACITY |
|---------------|-------------------------|-----------------------|----------------------------|
| 1             | 50" [1270]              | 56 3⁄8" [1432]        | 128                        |
| 2             | 74" [1880]              | 80 3⁄8" [2042]        | 228                        |
| 3             | 98" [2489]              | 104 3⁄8" [2651]       | 328                        |
| 4             | 122" [3099]             | 128 ¾" [3261]         | 428                        |
| 5             | 146" [3708]             | 152 ¾" [3870]         | 528                        |