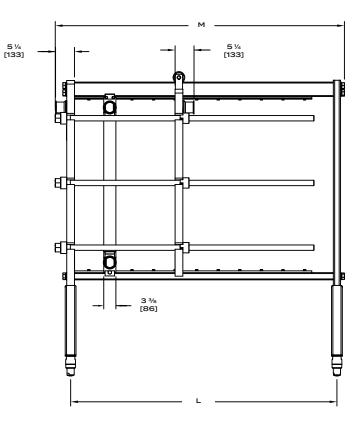

# EASTERN

10129 Piper Lane Bristow, VA 20136 +1.703.257.1660 +1.800.825.8820 FAX +1.703.330.7940

See us on the web at www.AGCHeatTransfer.com

© AGC Heat Transfer Not to be reproduced without consent

| FRAME<br>SIZE | BALL FOOT<br>CENTER (L) | OVERALL<br>LENGTH (M) | Pro8™<br>PLATE<br>CAPACITY |
|---------------|-------------------------|-----------------------|----------------------------|
| 1             | 50" [1270]              | 56 3⁄8" [1432]        | 128                        |
| 2             | 74" [1880]              | 80 3⁄8" [2042]        | 228                        |
| 3             | 98" [2489]              | 104 3⁄8" [2651]       | 328                        |
| 4             | 122" [3099]             | 128 ¾" [3261]         | 428                        |
| 5             | 146" [3708]             | 152 ¾" [3870]         | 528                        |