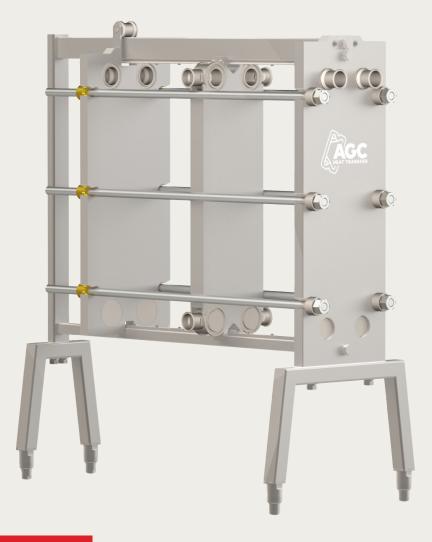

### QUALITY

- Manufactured to 3-A sanitary standards
- + Made in the USA
- + Operating Pressure:
  290 psi [20 bar] PED std.
  200 psi [14 bar] ASME std.

### DEPENDABILITY

- + Six tie-bolt closure
- + 304 SS clad with sanitary bead blast finish and 316 SS wetted surfaces

## EXPANDABILITY

- + Removable ports no welding required
- Terminals available to safely separate multiple sections
- + 304 SS terminals with sanitary bead blast finish and 316 SS wetted surfaces

### PLATES

- + Line-contact support points to increase the life of the plate
- Increased entrance area cross-section to decrease pressure loss
- + Solid metal-to-metal contact to allow high operational pressures
- + Snap-in gasket