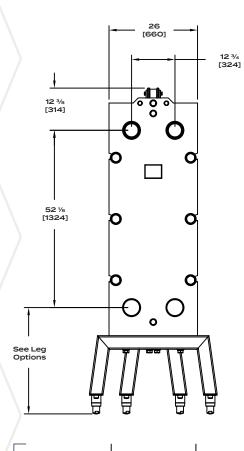

# **PRO10-SA H LEG**

© AGC Heat Transfer Not to be reproduced without consent

| FRAME<br>SIZE | BALL FOOT<br>CENTER (L) | OVERALL<br>LENGTH (M) | Pro10™<br>PLATE<br>CAPACITY |
|---------------|-------------------------|-----------------------|-----------------------------|
| 1             | 50 ¾" [1280]            | 58" [1473]            | 126                         |
| 2             | 74 ¾" [1889]            | 82" [2083]            | 226                         |
| 3             | 98 ¾" [2499]            | 106" [2692]           | 326                         |
| 4             | 122 3⁄8" [3108]         | 130" [3302]           | 426                         |
| 5             | 146 ¾" [3718]           | 154" [3912]           | 526                         |