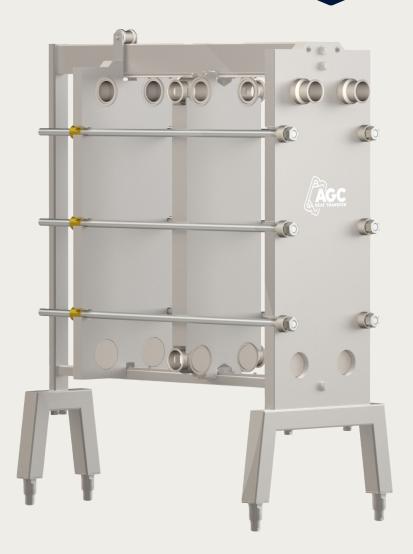

#### QUALITY

- Manufactured to 3-A sanitary standards
- + Made in the USA
- + Operating Pressure:
  290 psi [20 bar] PED std.
  200 psi [14 bar] ASME std.

### DEPENDABILITY

- + Six tie-bolt closure
- + 304 SS clad with sanitary bead blast finish and 316 SS wetted surfaces

## EXPANDABILITY

- + Removable ports no welding required
- Terminals available to safely separate multiple sections
- + 304 SS terminals with sanitary bead blast finish and 316 SS wetted surfaces

#### PLATES

- + Line-contact support points to increase the life of the plate
- Increased entrance area cross-section to decrease pressure loss
- Solid metal-to-metal contact to allow high operational pressures
- + Snap-in gasket