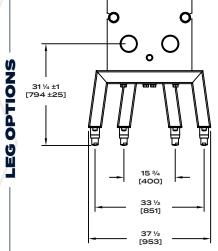

# **PRO10-SA H LEG**

© AGC Heat Transfer Not to be reproduced without consent

| FRAME<br>SIZE | BALL FOOT<br>CENTER (L) | OVERALL<br>LENGTH (M) | Pro10™<br>PLATE<br>CAPACITY |
|---------------|-------------------------|-----------------------|-----------------------------|
| 1             | 50 ¾" [1280]            | 58" [1473]            | 126                         |
| 2             | 74 ¾" [1889]            | 82" [2083]            | 226                         |
| 3             | 98 ¾" [2499]            | 106" [2692]           | 326                         |
| 4             | 122 3⁄8" [3108]         | 130" [3302]           | 426                         |
| 5             | 146 ¾" [3718]           | 154" [3912]           | 526                         |