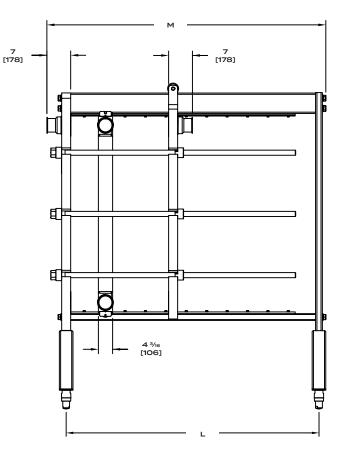

# **PRO10-SA H LEG**

© AGC Heat Transfer Not to be reproduced without consent

| FRAME<br>SIZE | BALL FOOT<br>CENTER (L) | OVERALL<br>LENGTH (M) | Pro10™<br>PLATE<br>CAPACITY |
|---------------|-------------------------|-----------------------|-----------------------------|
| 1             | 50 ¾" [1280]            | 58" [1473]            | 126                         |
| 2             | 74 ¾" [1889]            | 82" [2083]            | 226                         |
| 3             | 98 ¾" [2499]            | 106" [2692]           | 326                         |
| 4             | 122 3⁄8" [3108]         | 130" [3302]           | 426                         |
| 5             | 146 ¾" [3718]           | 154" [3912]           | 526                         |