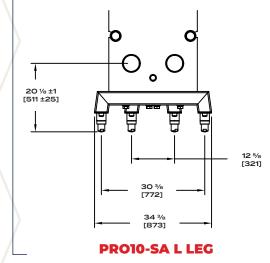

# **PRO10-SA H LEG**

© AGC Heat Transfer Not to be reproduced without consent

| FRAME<br>SIZE | BALL FOOT<br>CENTER (L) | OVERALL<br>LENGTH (M) | Pro10™<br>PLATE<br>CAPACITY |
|---------------|-------------------------|-----------------------|-----------------------------|
| 1             | 50 ¾" [1280]            | 58" [1473]            | 126                         |
| 2             | 74 ¾" [1889]            | 82" [2083]            | 226                         |
| 3             | 98 ¾" [2499]            | 106" [2692]           | 326                         |
| 4             | 122 3⁄8" [3108]         | 130" [3302]           | 426                         |
| 5             | 146 ¾" [3718]           | 154" [3912]           | 526                         |