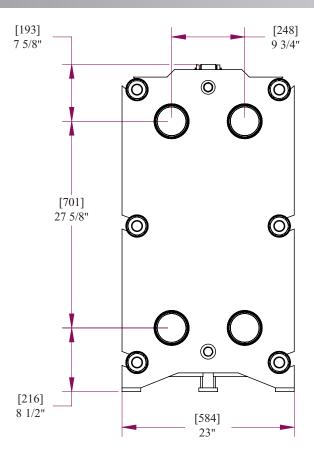

Dimensions not to be used for construction

| GENERAL INFORMATION               |                                |  |  |
|-----------------------------------|--------------------------------|--|--|
| Plate and Gasket Weight:          | 4.0 lbs / 1.8kg                |  |  |
| Plate Capacity:                   | 0.26 US Gallons / .98 L        |  |  |
| Heat Transfer Area:               | 3.2 ft² / .30 m²               |  |  |
| Plate Thickness:                  | 0.6mm                          |  |  |
| Frame Weight: (according to size) | 1000 - 1100 lbs / 454 - 499 kg |  |  |
| Standard Frame Connections:       | 4" Sanitary Clamp              |  |  |