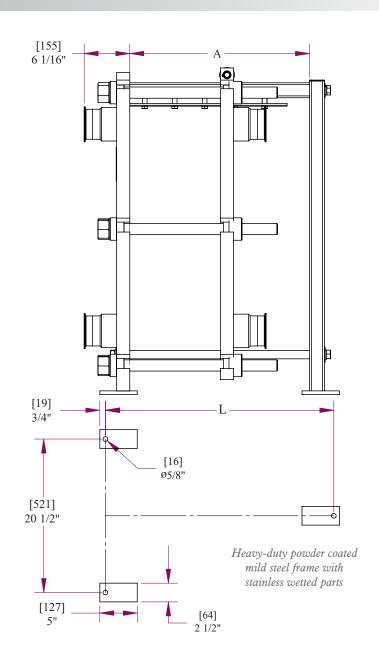

"Building the best, servicing the rest"...

| FRAME<br>SIZE | FOOT<br>CENTERS [L]                     | RAIL<br>LENGTH [A] | PLATE<br>CAPACITY |
|---------------|-----------------------------------------|--------------------|-------------------|
| 1             | 30 <sup>1</sup> /2" [775]               | 24" [610]          | 100               |
| 2             | 42 <sup>1</sup> / <sub>2</sub> " [1079] | 36" [914]          | 180               |
| 3             | 54 <sup>1</sup> /2" [1384]              | 48" [1219]         | 260               |

Dimensions not to be used for construction

| GENERAL INFORMATION               |                                |  |  |
|-----------------------------------|--------------------------------|--|--|
| Plate and Gasket Weight:          | 4.0 lbs / 1.8kg                |  |  |
| Plate Capacity:                   | 0.26 US Gallons / .98 L        |  |  |
| Heat Transfer Area:               | 3.2 ft² / .30 m²               |  |  |
| Plate Thickness:                  | 0.6mm                          |  |  |
| Frame Weight: (according to size) | 1000 - 1100 lbs / 454 - 499 kg |  |  |
| Standard Frame Connections:       | 4" Sanitary Clamp              |  |  |